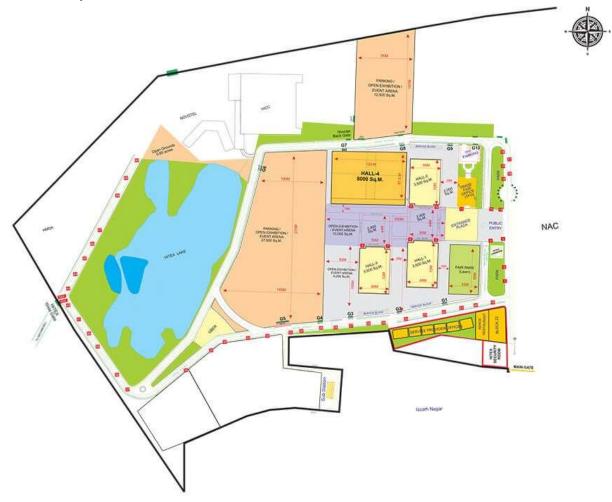

are meters.



## World Class

Hitex extensively features world-class amenities, high-end support systems ably driven by well-trained taskmasters and battery of personnel always dedicated to make every activity a comfortable and hassle-free experience. The top facilities include VIP Room, business center, Mess bistro, Wi-Fi, organizer's office, onsite branding (road medians, hoardings, balloons, lol-lipops, arches, banners, trapeziums, LED screens, hall fascia etc.) Hitex operates multiple inhouse teams that plan and execute events on strategic, on ground, creative and marketing fronts. Inspired by this distinct strength, Hitex organizes its own brand events catering to multitudes of target groups from children to home seekers, sports lovers to gardening enthusiasts, etc.

#### Venue Map